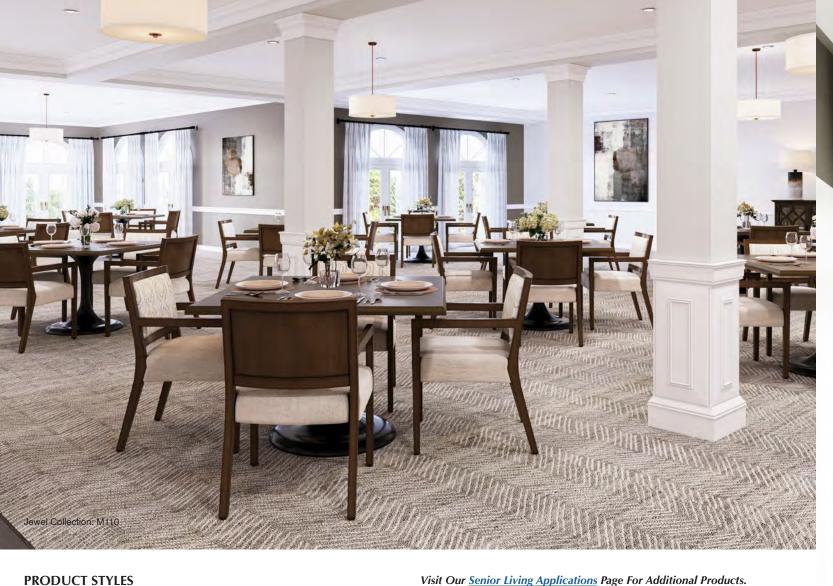

## **PRODUCT STYLES**

M107

The Jewel Collection offers a diverse range of dining chair styles suitable for Senior Living and Assisted Living dining spaces. Each model is meticulously crafted with comfort and quality construction in mind, ensuring a pleasant dining experience for residents. The collection includes both low and high back options, as well as armless versions, providing versatility to accommodate various preferences and needs. Backed by a 10-year warranty, Jewel is proudly designed, engineered and manufactured in Trinity, North Carolina.