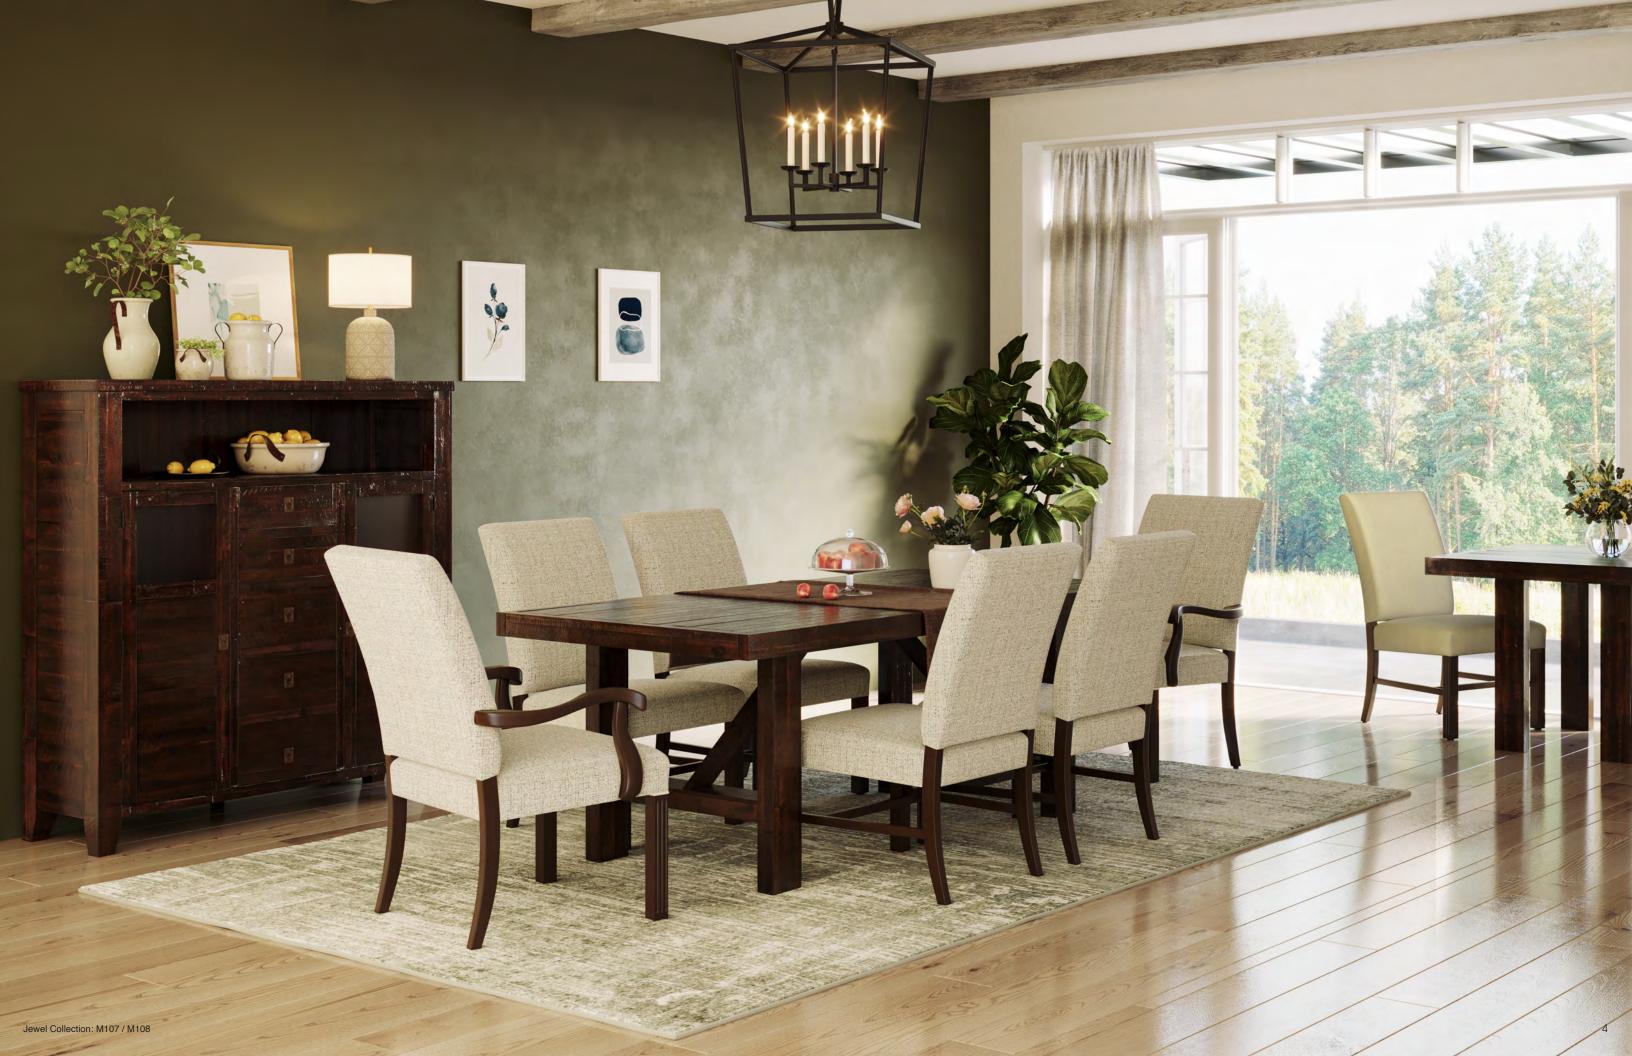

## **PRODUCT STYLES**

M107

The Jewel Collection offers a diverse range of dining chair styles suitable for Senior Living and Assisted Living dining spaces. Each model is meticulously crafted with comfort and quality construction in mind, ensuring a pleasant dining experience for residents. The collection includes both low and high back options, as well as armless versions, providing versatility to accommodate various preferences and needs. Backed by a 10-year warranty, Jewel is proudly designed, engineered and manufactured in Trinity, North Carolina.

M108

M109

T R I N I T Y

6089 Kennedy Road, Trinity, NC 27370 ⊤ 336.472.6660 | F 336.475.0037 www.trinityfurniture.com

24085ASB

M104

M104

M104