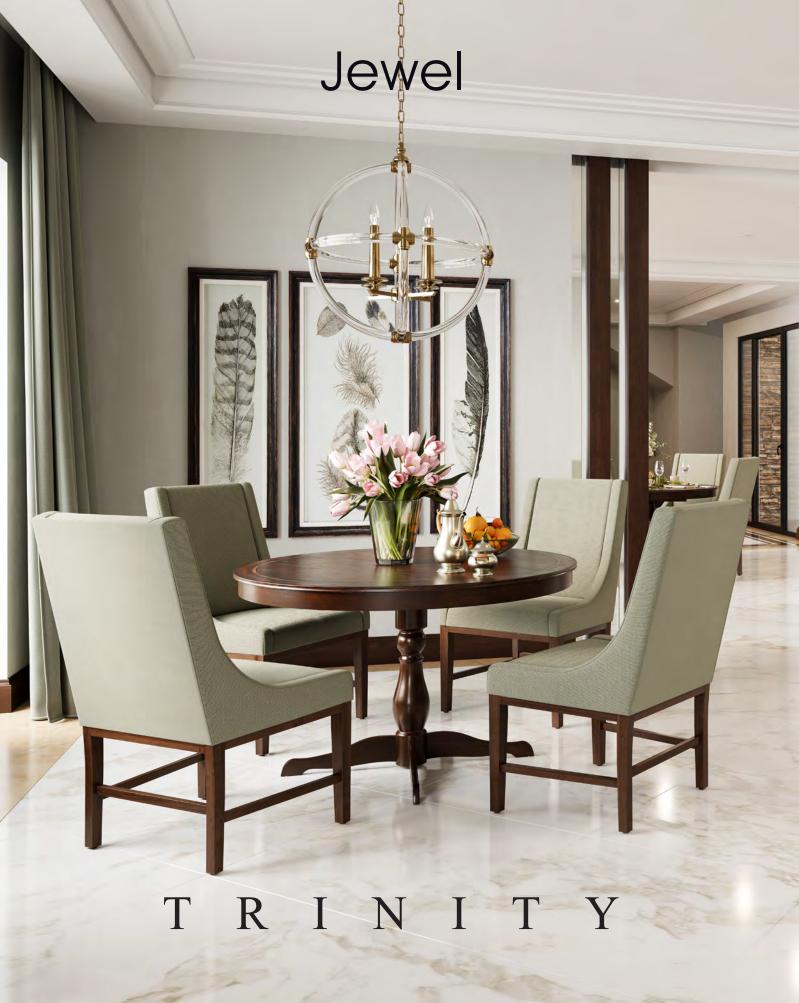

## **PRODUCT STYLES**

M107

The Jewel Collection offers a diverse range of dining chair styles suitable for Senior Living and Assisted Living dining spaces. Each model is meticulously crafted with comfort and quality construction in mind, ensuring a pleasant dining experience for residents. The collection includes both low and high back options, as well as armless versions, providing versatility to accommodate various preferences and needs. Backed by a 10-year warranty, Jewel is proudly designed, engineered and manufactured in Trinity, North Carolina.