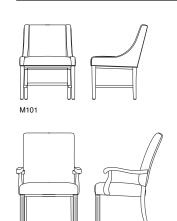

## **PRODUCT STYLES**



M107











The Jewel Collection offers a diverse range of dining chair styles suitable for Senior Living and Assisted Living dining spaces. Each model is meticulously crafted with comfort and quality construction in mind, ensuring a pleasant dining experience for residents. The collection includes both low and high back options, as well as armless versions, providing versatility to accommodate various preferences and needs. Backed by a 10-year warranty, Jewel is proudly designed, engineered and manufactured in Trinity, North Carolina.

M108



M109

T R I N I T Y

6089 Kennedy Road, Trinity, NC 27370 ⊤ 336.472.6660 | F 336.475.0037 www.trinityfurniture.com



24085ASB













M104

M104

M104

M106

M106















M101

M101

M101

M103