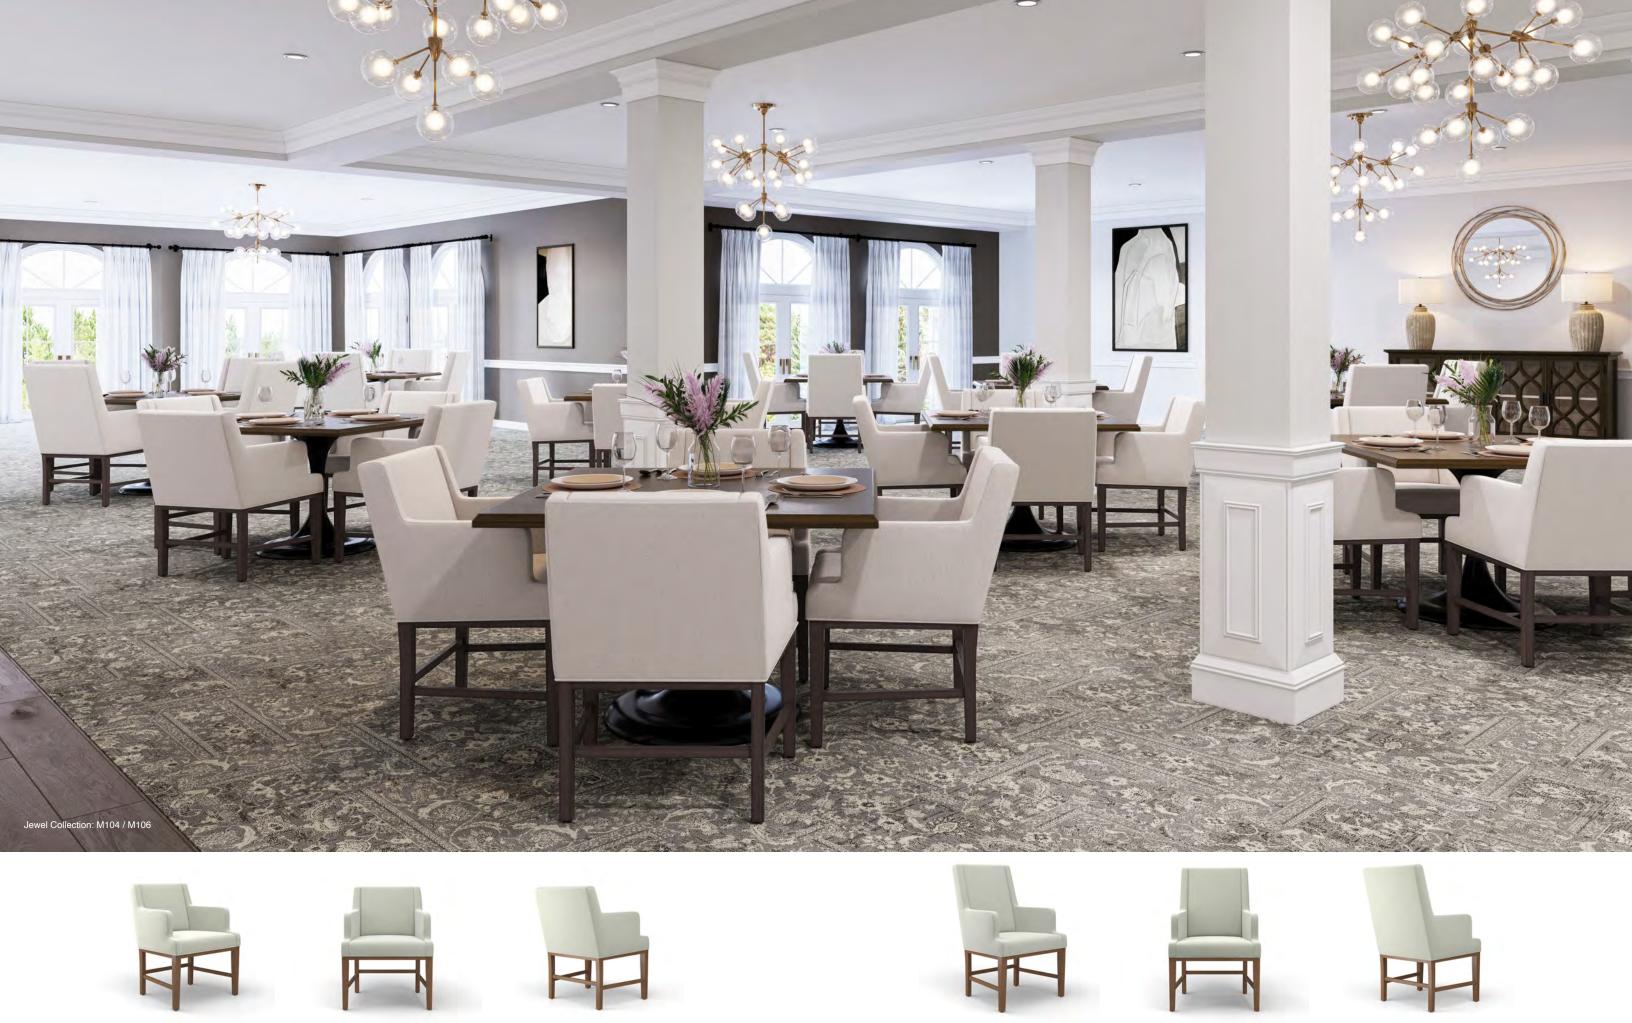

## **PRODUCT STYLES**

M107

The Jewel Collection offers a diverse range of dining chair styles suitable for Senior Living and Assisted Living dining spaces. Each model is meticulously crafted with comfort and quality construction in mind, ensuring a pleasant dining experience for residents. The collection includes both low and high back options, as well as armless versions, providing versatility to accommodate various preferences and needs. Backed by a 10-year warranty, Jewel is proudly designed, engineered and manufactured in Trinity, North Carolina.