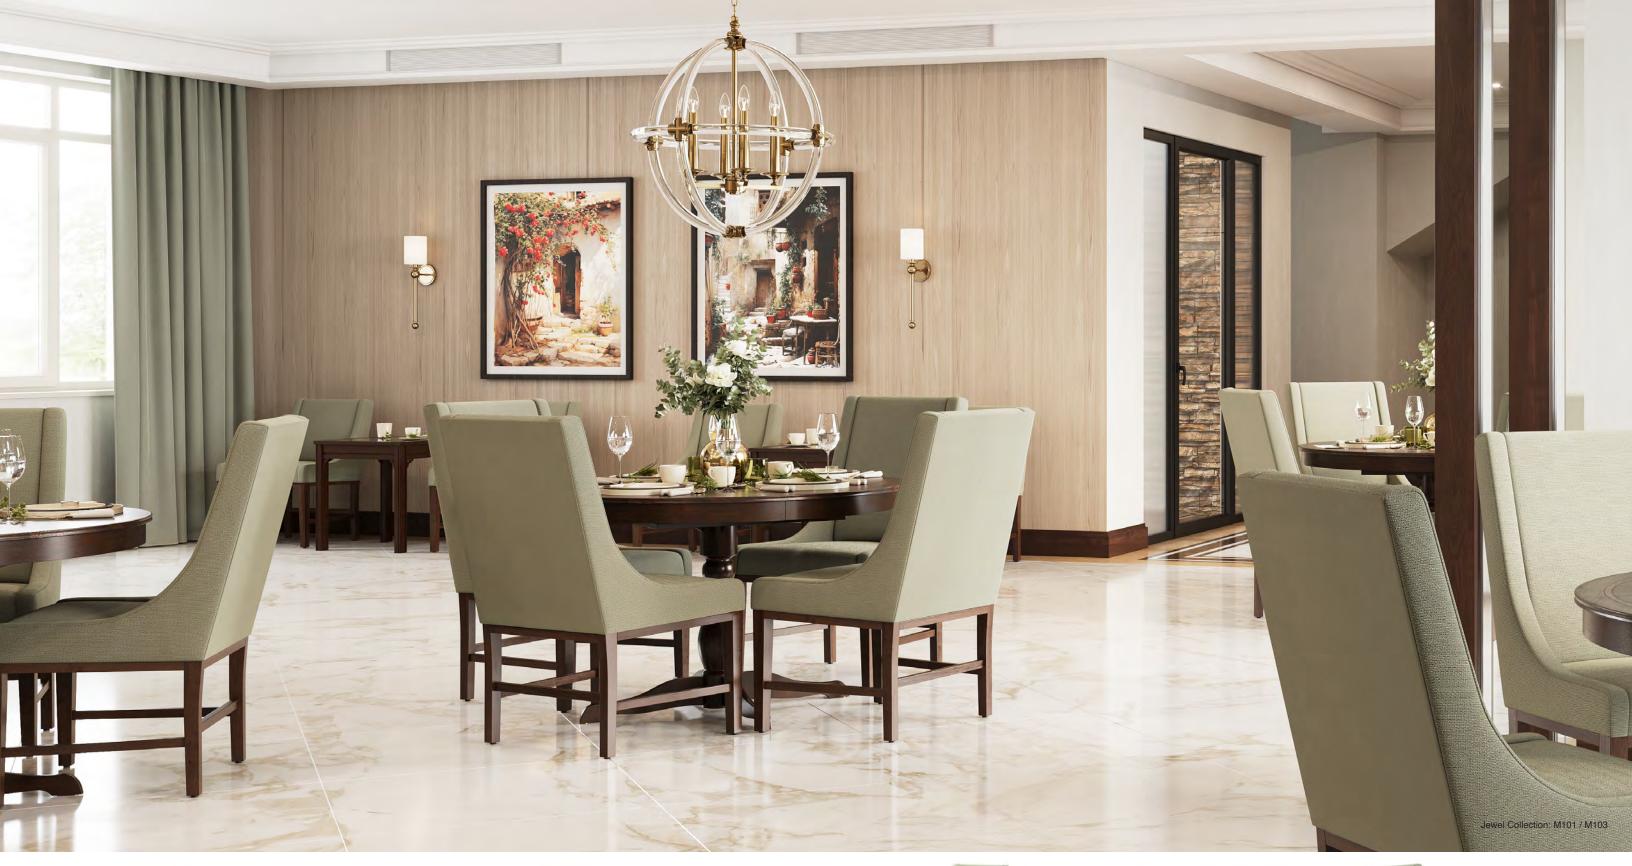

## **PRODUCT STYLES**



M107











The Jewel Collection offers a diverse range of dining chair styles suitable for Senior Living and Assisted Living dining spaces. Each model is meticulously crafted with comfort and quality construction in mind, ensuring a pleasant dining experience for residents. The collection includes both low and high back options, as well as armless versions, providing versatility to accommodate various preferences and needs. Backed by a 10-year warranty, Jewel is proudly designed, engineered and manufactured in Trinity, North Carolina.

M108



M109

T R I N I T Y

6089 Kennedy Road, Trinity, NC 27370 ⊤ 336.472.6660 | F 336.475.0037 www.trinityfurniture.com



24085ASB













M104

M104

M104

M106

M106















M101

M101

M101

M103